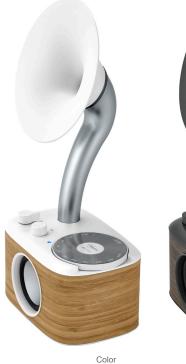

## **Main Features**

- Classic Design FM Band Tuner
- Built-In Bluetooth
- Bluetooth Pairing/Tuning/Charging LED Indication
- Bass Reflex Tube for Richer Bass
- AUX-In for Additional Audio Sources
- External FM Wire Antenna and Micro USB Charging Cable Included