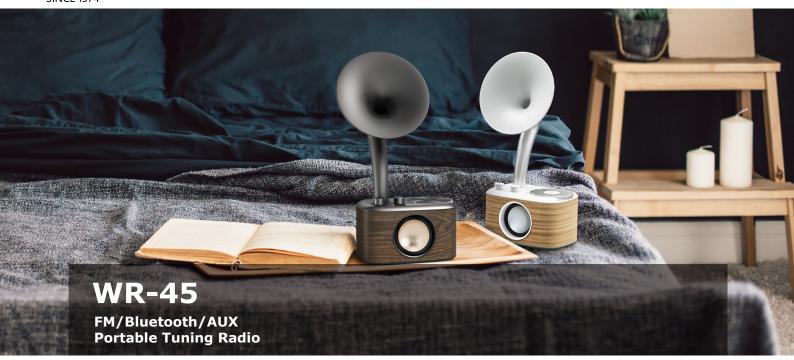

The WR-45 is a beautifully styled FM radio will make your day with high sound-quality and excellent reception. FM is available with an internal antenna, but also with an extra FM wire antenna. Next to listening to radio, you can also use Bluetooth for your own music or connect additional audio sources via an auxiliary input. The WR-45 has a unique design with a bass reflex tube will emphasize the bass. This appealing radio will amaze you and everyone who will see it. Charge it with the included Micro USB cable and you will have 25+ hours of radio, all thanks to the 2600mAh lithium battery inside.

## **Main Features**

- Classic Design FM Band Tuner
- Built-In Bluetooth
- Bluetooth Pairing/Tuning/Charging LED Indication
- Bass Reflex Tube for Richer Bass
- AUX-In for Additional Audio Sources
- External FM Wire Antenna and Micro USB Charging Cable Included