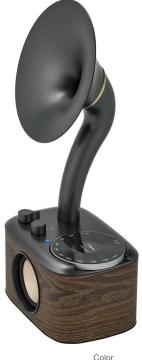

## **Main Features**

- Classic Design FM Band Tuner
- Built-In Bluetooth
- Bluetooth Pairing/Tuning/Charging LED Indication
- Bass Reflex Tube for Richer Bass
- AUX-In for Additional Audio Sources
- External FM Wire Antenna and Micro USB Charging Cable Included