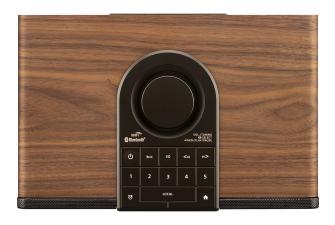

## Main Features

- Internet Radio/Internet DAB/AUX/Bluetooth
- 250 iRadio Station Presets
- Spotify Connect for Music Streaming
- Cloud Music (Podcasts / Amazon Music / Deezer / Napster / Qobuz / TIDAL)
- Mobile App Control (AirMusic)
- Built-In High Quality Stereo Speakers
- Scheduled Playing
- Dual Alarms Feature
- 5 Alarm Timers by Buzzer / Melody / Internet Radio / USB / Spotify
- Sleep and Nap Timers
- · Adjustable Dimmer
- Weather Information
- Smart Local Radio Preference Management
- · Customizable Menu for Quick Access
- 9 EQ Modes (Normal / Flat / Jazz / Rock / Soundtracks / Classical / Pop / News / My EQ)
- I/O Port: DC-In/AUX-In / Headphone Port / USB Type-A 5V/1A / USB Type-A Data