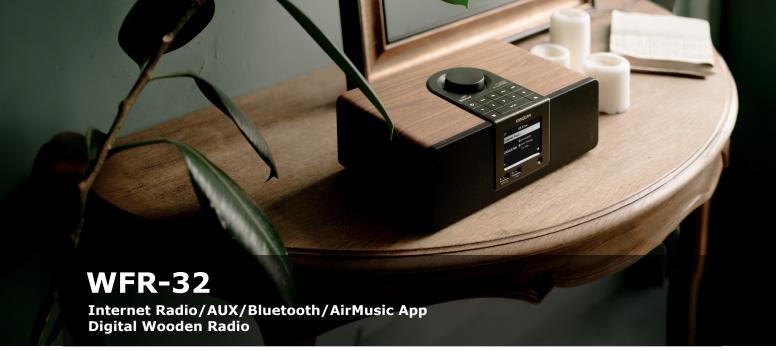

Color

The wooden cabinet WFR-32 is an internet radio engineered for convenience and functions that can be placed anywhere in the house. It is well-designed to satisfy not only a decorative piece, the quality sound is also beyond satisfying, with up to 250 station presets from the tips of y our finger, the WFR-32 also allows you to enjoy cloud music from Spotify / Amazon Music / Deezer / Napster/ Qobuz / TIDAL platforms.

Now you also get to wake up with the most updated weather condition right off the back without worrying about forgetting your umbrella!

• EAN-code: 47.11317.99646.2 ( WALNUT )

Dimensions:

Dim. Unit: 375 x 258 x 185 mm (WxDxH) Net / Gross weight of single device: 1.58 / 2.7 (kg) Net / Gross weight of packaging: 10.8 / 11.6(kg)

## Main Features

- Internet Radio/Internet DAB/AUX/Bluetooth
- 250 iRadio Station Presets
- Spotify Connect for Music Streaming
- Cloud Music (Podcasts / Amazon Music / Deezer / Napster / Qobuz / TIDAL)
- Mobile App Control (AirMusic)
- Built-In High Quality Stereo Speakers
- Scheduled Playing
- Dual Alarms Feature
- 5 Alarm Timers by Buzzer / Melody / Internet Radio / USB / Spotify
- Sleep and Nap Timers
- · Adjustable Dimmer
- Weather Information
- Smart Local Radio Preference Management
- · Customizable Menu for Quick Access
- 9 EQ Modes (Normal / Flat / Jazz / Rock / Soundtracks / Classical / Pop / News / My EQ)
- I/O Port: DC-In/AUX-In / Headphone Port / USB Type-A 5V/1A / USB Type-A Data