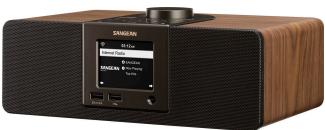

Color

The wooden cabinet WFR-32 is an internet radio engineered for convenience and functions that can be placed anywhere in the house. It is well-designed to satisfy not only a decorative piece, the quality sound is also beyond satisfying, with up to 250 station presets from the tips of y our finger, the WFR-32 also allows you to enjoy cloud music from Spotify / Amazon Music / Deezer / Napster/ Qobuz / TIDAL platforms.

## Main Features

- Internet Radio/Internet DAB/AUX/Bluetooth
- 250 iRadio Station Presets
- Spotify Connect for Music Streaming
- Cloud Music (Podcasts / Amazon Music / Deezer / Napster / Qobuz / TIDAL)
- Mobile App Control (AirMusic)
- Built-In High Quality Stereo Speakers
- Scheduled Playing
- Dual Alarms Feature
- 5 Alarm Timers by Buzzer / Melody / Internet Radio / USB / Spotify
- Sleep and Nap Timers
- · Adjustable Dimmer
- Weather Information
- Smart Local Radio Preference Management
- · Customizable Menu for Quick Access
- 9 EQ Modes (Normal / Flat / Jazz / Rock / Soundtracks / Classical / Pop / News / My EQ)
- I/O Port: DC-In/AUX-In / Headphone Port / USB Type-A 5V/1A / USB Type-A Data