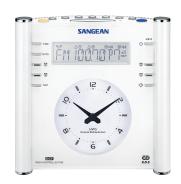

The Atomic 30 has everything you could want in an advanced atomic clock radio. The synchronized analog clock makes quick reading possible. In addition, the RCR-3 has the ability to set four different alarm times throughout the week, allowing different time settings on a daily basis.

With the AM/FM digital tuning you can receive your favorite radio stations and store them in the 14 Presets (7FM, 7AM). With the double digital and analog clock display with adjustable backlight, you can clearly see the time and all other information. The DCF controlled clock automatically sets the time exactly right, even after a power fail. With the HWS (Humane Wake System) buzzer and radio you will wake up as comfortable as possible. The aux-input can be used to listen to external devices such as mp3 players or smartphones.

- 14 station presets (7 FM, 7 AM)
- Radio Controlled clock available from DCF / WWVB
- Dual time display LCD and analog clock
- Easy to read LCD display
- Display dimmer adjustment
- 4 alarms by radio or HWS (Humane Wake System) buzzer
- Adjustable snooze function
- Adjustable nap timer
- Adjustable sleep timer
- Tone control
- Aux-in jack
- EAN-code: 47.11317.99.068.2 ( WHITE )