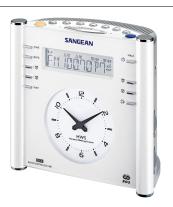

The Atomic 30 has everything you could want in an advanced atomic clock radio. The synchronized analog clock makes quick reading possible. In addition, the RCR-3 has the ability to set four different alarm times throughout the week, allowing different time settings on a daily basis.

With the AM/FM digital tuning you can receive your favorite radio stations and store them in the 14 Presets (7FM, 7AM). With the double digital and analog clock display with adjustable backlight, you can clearly see the time and all other information. The DCF controlled clock automatically sets the time exactly right, even after a power fail. With the HWS (Humane Wake System) buzzer and radio you will wake up as comfortable as possible. The aux-input can be used to listen to external devices such as mp3 players or smartphones.

- 14 station presets (7 FM, 7 AM)
- Radio Controlled clock available from DCF / WWVB
- Dual time display LCD and analog clock
- Easy to read LCD display
- Display dimmer adjustment
- 4 alarms by radio or HWS (Humane Wake System) buzzer
- Adjustable snooze function
- Adjustable nap timer
- Adjustable sleep timer
- Tone control
- Aux-in jack
- EAN-code: 47.11317.99.068.2 ( WHITE )