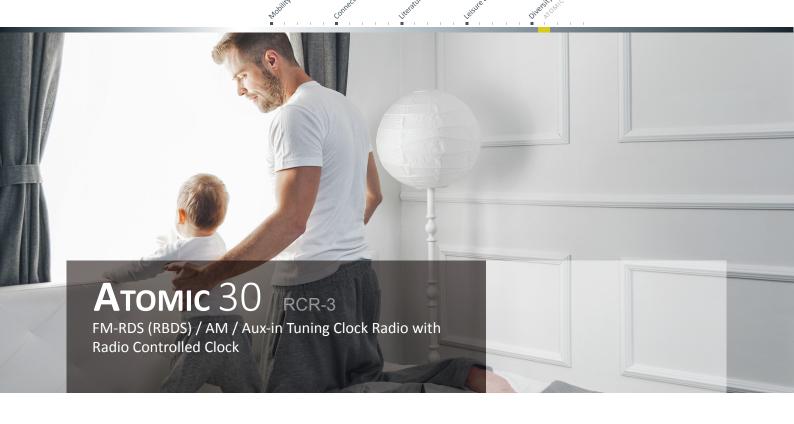

The Atomic 30 has everything you could want in an advanced atomic clock radio. The synchronized analog clock makes quick reading possible. In addition, the RCR-3 has the ability to set four different alarm times throughout the week, allowing different time settings on a daily basis.

With the AM/FM digital tuning you can receive your favorite radio stations and store them in the 14 Presets (7FM, 7AM). With the double digital and analog clock display with adjustable backlight, you can clearly see the time and all other information. The DCF controlled clock automatically sets the time exactly right, even after a power fail. With the HWS (Humane Wake System) buzzer and radio you will wake up as comfortable as possible. The aux-input can be used to listen to external devices such as mp3 players or smartphones.