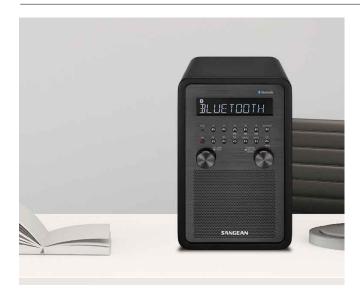

## **SANGEAN**

## **WR-50**

## FM / AM / Bluetooth **Wooden Cabinet Receiver**

Color

MATT BLACK

## Main Features

- FM / AM 2 bands
- 10 Station Presets (5 FM, 5 AM) or 18 Station Presets (9 FM, 9 AM) by Remote Control
- Built-in Bluetooth Wireless Audio Streaming
- Easy to Pair Your NFC (Near Field Communications) Enabled Smartphone via Bluetooth with a Simple Tap
- Loudness On / Off
- Bass and Treble Control
- Easy to Read LCD Display with Backlight
- 2 Alarm Timer
- Adjustable Sleep Timer
- Snooze Function
- Built-in Telescoping Rod Antenna
- Auxiliary Input for Additional Audio Sources
- R-ch. Speaker Output Socket Connection for Audio Amplified Speaker System (Our Accessory SP-40 Slave Speaker Is Compatible to the Device for Superior Stereo Sound)
- I/O Jacks: DC in, Aux-in, Subwoofer Out and Headphone
- Equipped with An Infrared Remote Control
- Profile Support: A2DP, AVRCP
- Clock Available from FM RDS-CT