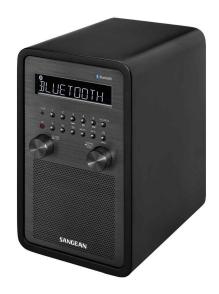

## **SANGEAN**

## **WR-50**

## FM / AM / Bluetooth **Wooden Cabinet Receiver**

Color

MATT BLACK

## Main Features

- FM / AM 2 bands
- 10 Station Presets (5 FM, 5 AM) or 18 Station Presets (9 FM, 9 AM) by Remote Control
- Built-in Bluetooth Wireless Audio Streaming
- Easy to Pair Your NFC (Near Field Communications) Enabled Smartphone via Bluetooth with a Simple Tap
- Loudness On / Off
- Bass and Treble Control
- Easy to Read LCD Display with Backlight
- 2 Alarm Timer
- Adjustable Sleep Timer
- Snooze Function
- Built-in Telescoping Rod Antenna
- Auxiliary Input for Additional Audio Sources
- R-ch. Speaker Output Socket Connection for Audio Amplified Speaker System (Our Accessory SP-40 Slave Speaker Is Compatible to the Device for Superior Stereo Sound)
- I/O Jacks: DC in, Aux-in, Subwoofer Out and Headphone
- Equipped with An Infrared Remote Control
- Profile Support: A2DP, AVRCP
- Clock Available from FM RDS-CT